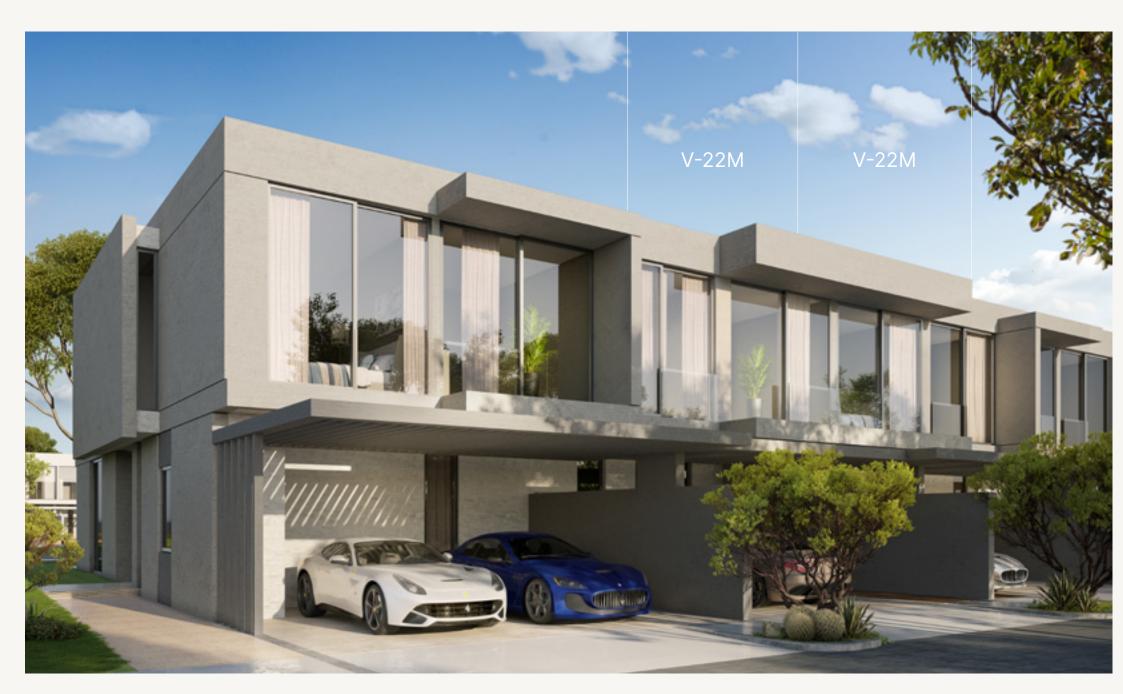

### TOP OF THE WORLD VILLA C

- FRONT VIEW -

- REAR VIEW -

| 3-BED | VILLA | SQM | SQFT  |
|-------|-------|-----|-------|
|       | V-22M | 209 | 2,247 |

**Disclaimer:** All pictures, plans, layouts, information, data and details included in this brochure are indicative only and may change at any time up to the final 'as built' status in accordance with final designs of the project, regulatory approvals and planning permissions. All accessories and interior finishes such as wallpaper, chandeliers, furniture, electronics, white goods, curtains, hard and soft landscaping, pavements, features, gym, swimming pool(s) and other elements displayed in the brochure, or within the show apartment or between the plot boundary and the unit, are not part of the unit and are shown for illustrative purposes only.

### TOP OF THE WORLD VILLA C

#### 3-BED

| VILLA | V-22M |       |  |
|-------|-------|-------|--|
|       |       |       |  |
|       | SQM   | SQFT  |  |
|       |       | 2,247 |  |

**Disclaimer:** All pictures, plans, layouts, information, data and details included in this brochure are indicative only and may change at any time up to the final 'as built' status in accordance with final designs of the project, regulatory approvals and planning permissions. All accessories and interior finishes such as wallpaper, chandeliers, furniture, electronics, white goods, curtains, hard and soft landscaping, pavements, features, gym, swimming pool(s) and other elements displayed in the brochure, or within the show apartment or between the plot boundary and the unit, are not part of the unit and are shown for illustrative purposes only.