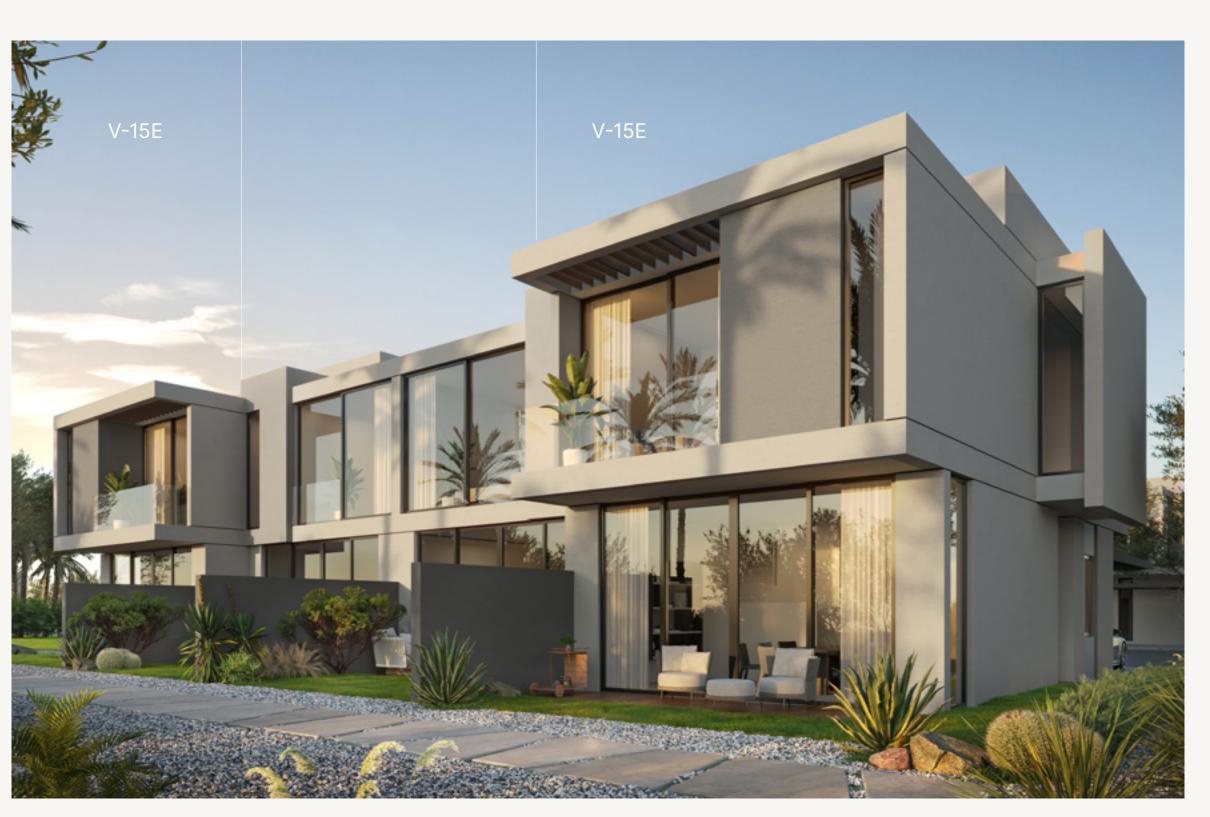

### TOP OF THE WORLD VILLA B

- FRONT VIEW -

- REAR VIEW -

| 3-BED | VILLA | SQM | SQFT  |
|-------|-------|-----|-------|
|       | V-15E | 159 | 1,710 |

**Disclaimer:** All pictures, plans, layouts, information, data and details included in this brochure are indicative only and may change at any time up to the final 'as built' status in accordance with final designs of the project, regulatory approvals and planning permissions. All accessories and interior finishes such as wallpaper, chandeliers, furniture, electronics, white goods, curtains, hard and soft landscaping, pavements, features, gym, swimming pool(s) and other elements displayed in the brochure, or within the show apartment or between the plot boundary and the unit, are not part of the unit and are shown for illustrative purposes only.