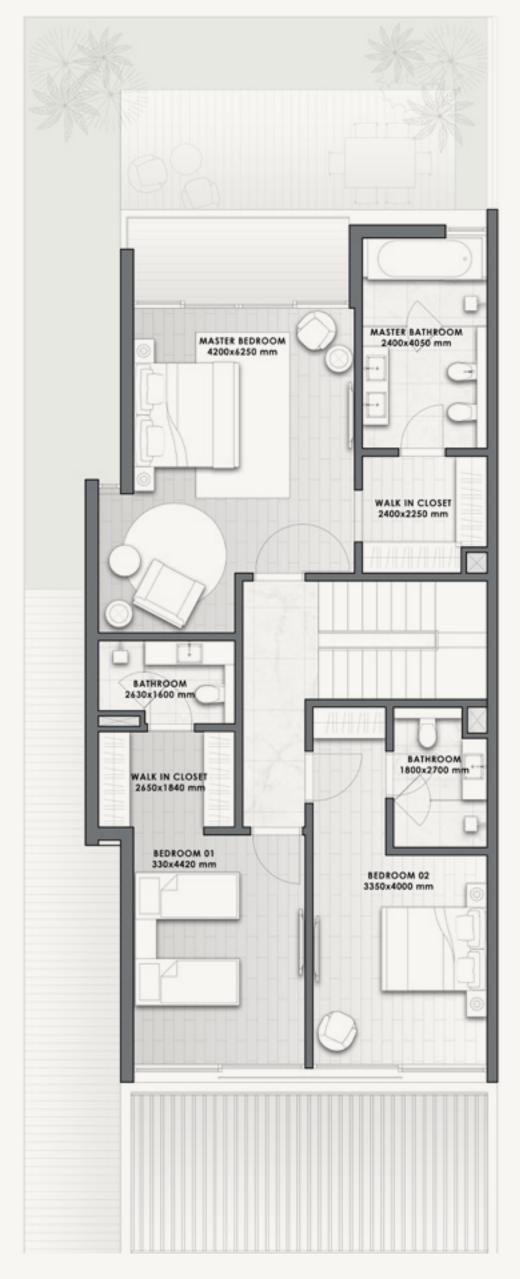

### TOP OF THE WORLD VILLA D

- FRONT VIEW -

- REAR VIEW -

| 3-BED | VILLA | SQM | SQFT  |
|-------|-------|-----|-------|
|       | V-27E | 224 | 2,413 |

**Disclaimer:** All pictures, plans, layouts, information, data and details included in this brochure are indicative only and may change at any time up to the final 'as built' status in accordance with final designs of the project, regulatory approvals and planning permissions. All accessories and interior finishes such as wallpaper, chandeliers, furniture, electronics, white goods, curtains, hard and soft landscaping, pavements, features, gym, swimming pool(s) and other elements displayed in the brochure, or within the show apartment or between the plot boundary and the unit, are not part of the unit and are shown for illustrative purposes only.

GROUND FLOOR

FIRST FLOOR

A PARTNERSHIP BETWEEN