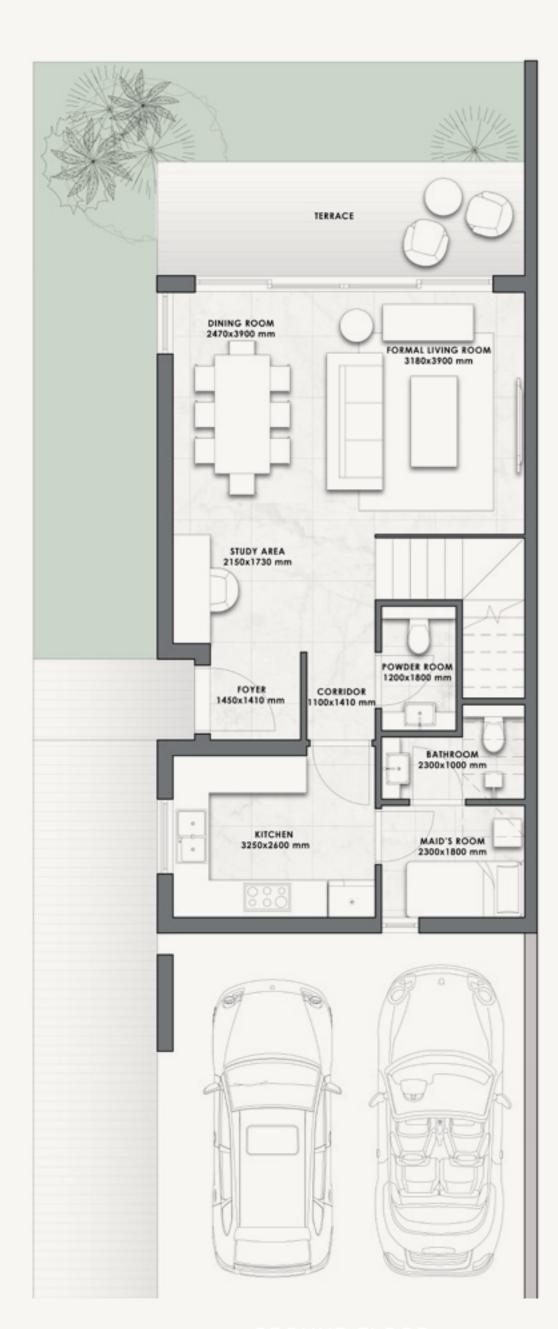

### TOP OF THE WORLD VILLA B

- FRONT VIEW -

- REAR VIEW -

| 3-BED | VILLA | SQM | SQFT  |
|-------|-------|-----|-------|
|       | V-15E | 159 | 1,710 |

**Disclaimer:** All pictures, plans, layouts, information, data and details included in this brochure are indicative only and may change at any time up to the final 'as built' status in accordance with final designs of the project, regulatory approvals and planning permissions. All accessories and interior finishes such as wallpaper, chandeliers, furniture, electronics, white goods, curtains, hard and soft landscaping, pavements, features, gym, swimming pool(s) and other elements displayed in the brochure, or within the show apartment or between the plot boundary and the unit, are not part of the unit and are shown for illustrative purposes only.

GROUND FLOO

FIRST FLOOR