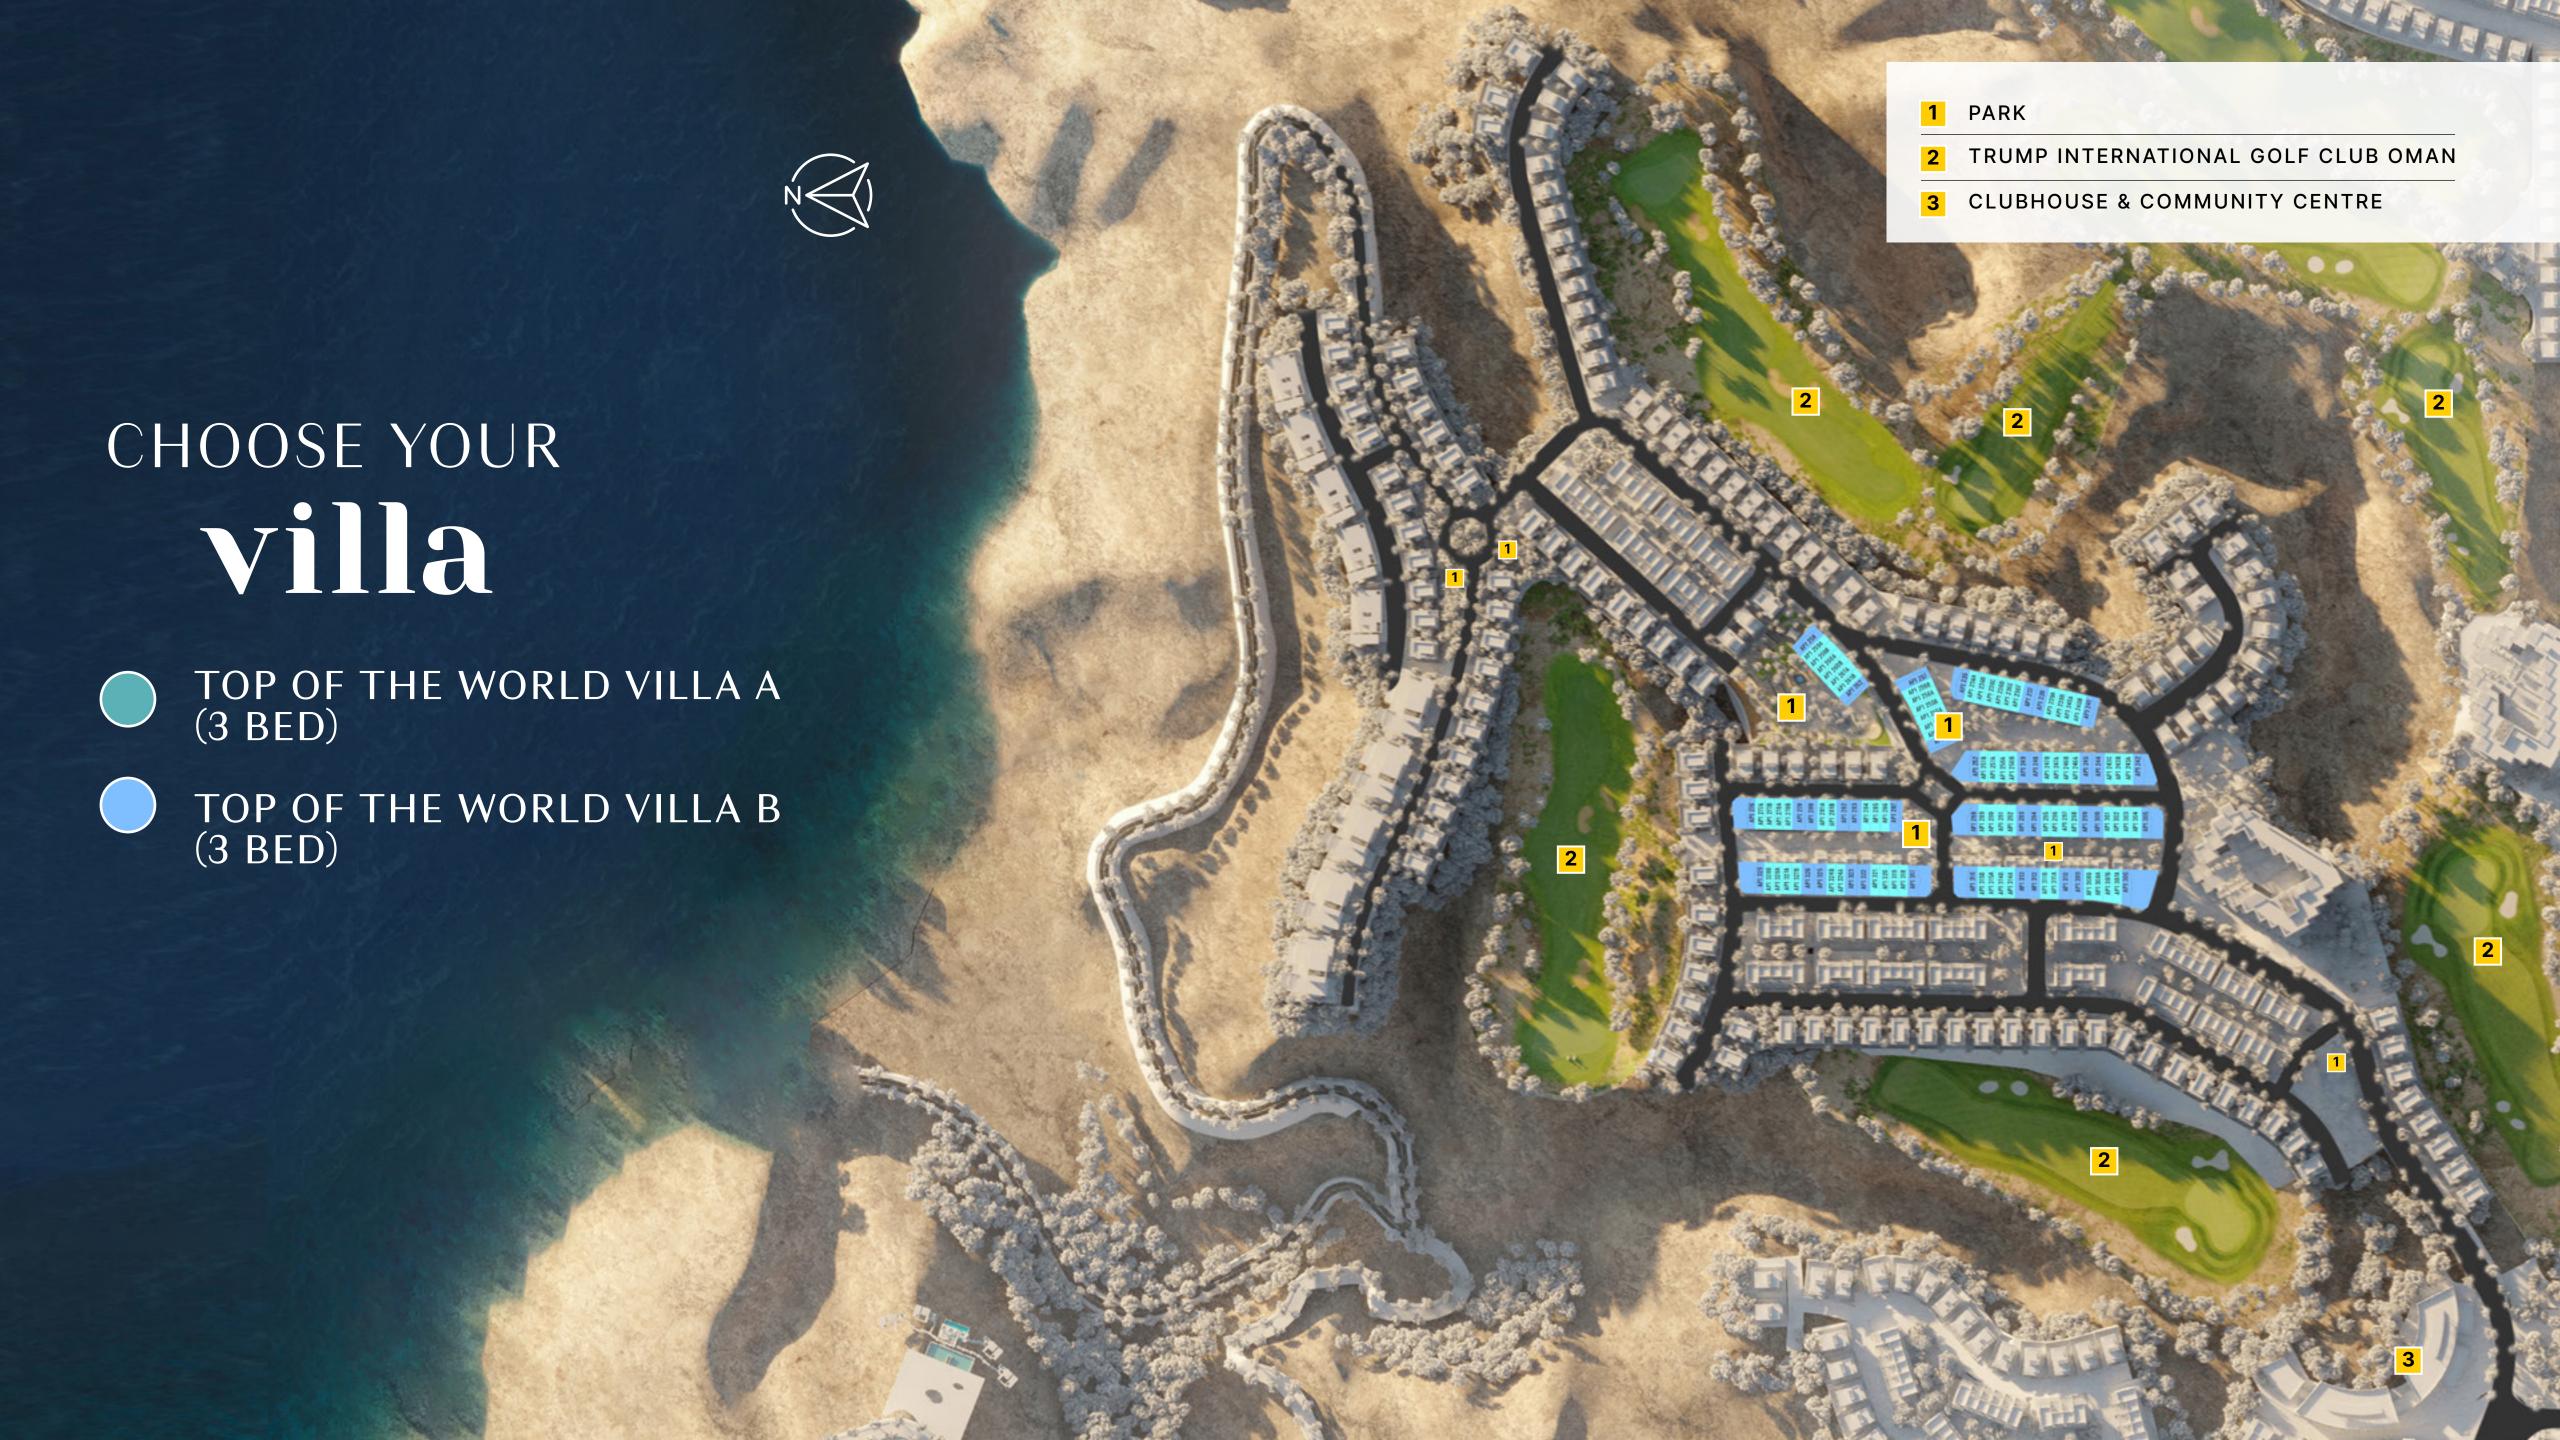

# AN ENCHANTING LOCATION

1 MN NIKKI BEACH RESORT & SPA (2024)

2 MN YITI BEACH

5 MN YENKIT BEACH

5 MN MARINA SUSTAINABLE CITY

7 MN SHANGRI-LA HIKE

7 MN MUSCAT BAY

7 MN JUMEIRAH MUSCAT

7 MN SHANGRI-LA RESORT

10 MN AL BUSTAN PALACE RITZ CARLTON

20 MN DOWNTOWN MUSCAT

25 MN MUSCAT INTERNATIONAL AIRPORT

Q

Nikki Beach

Resort & Spa UPCOMING Yeti Marina

## A GATED COMMUNITY 130 METERS ABOVE THE SHORES

AIDA is a refuge of luxury living surrounded by the Trump International Golf Club Oman. This exceptional gated community has everything residents and visitors desire.