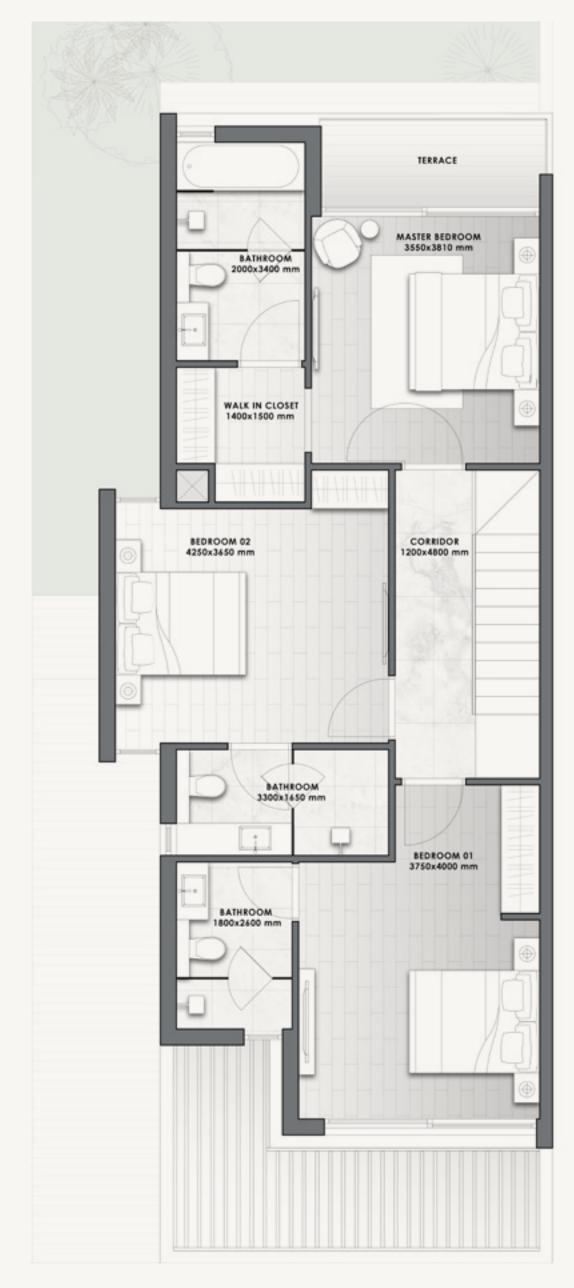

### TOP OF THE WORLD VILLA B

- FRONT VIEW -

- REAR VIEW -

| 3-BED | VILLA | SQM | SQFT  |
|-------|-------|-----|-------|
|       | V-15E | 159 | 1,710 |

**Disclaimer:** All pictures, plans, layouts, information, data and details included in this brochure are indicative only and may change at any time up to the final 'as built' status in accordance with final designs of the project, regulatory approvals and planning permissions. All accessories and interior finishes such as wallpaper, chandeliers, furniture, electronics, white goods, curtains, hard and soft landscaping, pavements, features, gym, swimming pool(s) and other elements displayed in the brochure, or within the show apartment or between the plot boundary and the unit, are not part of the unit and are shown for illustrative purposes only.

GROUND FLOO

FIRST FLOOR