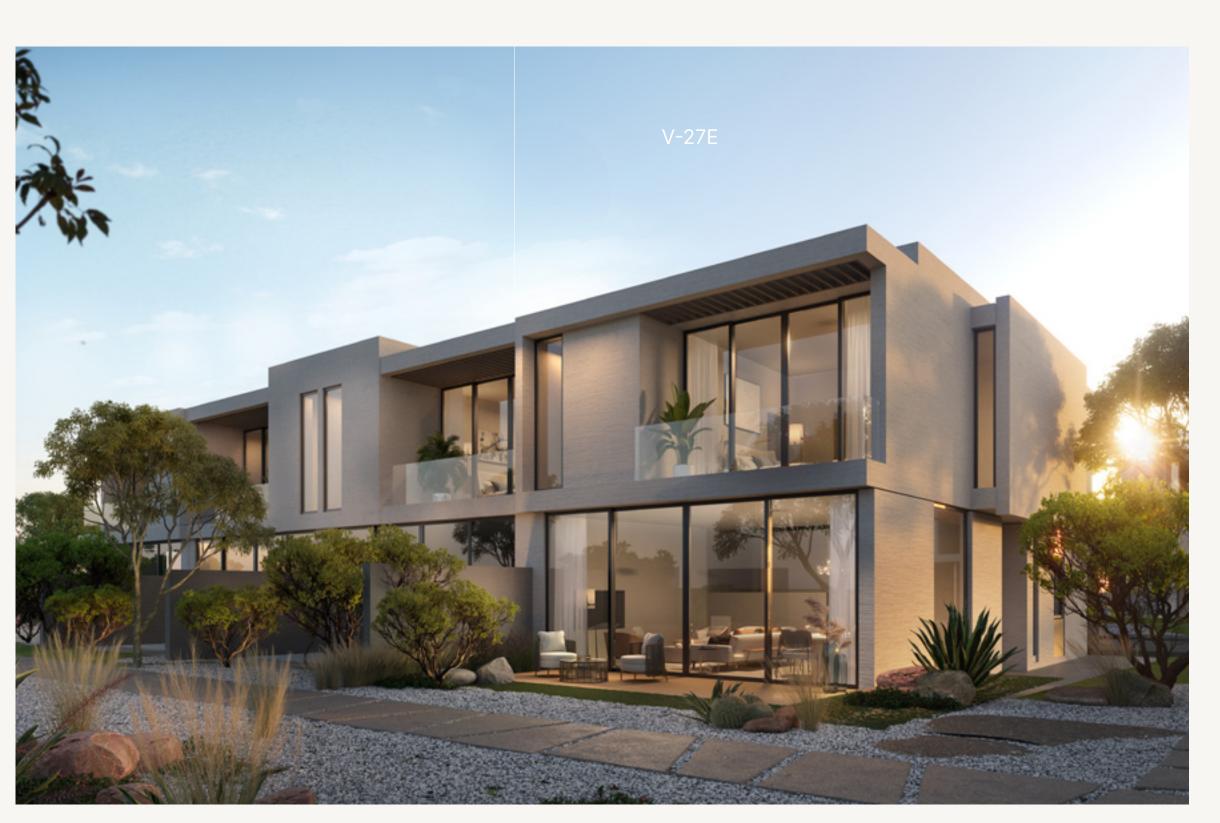

### TOP OF THE WORLD VILLA D

- FRONT VIEW -

- REAR VIEW -

| 3-BED | VILLA | SQM | SQFT  |
|-------|-------|-----|-------|
|       | V-27E | 224 | 2,413 |

**Disclaimer:** All pictures, plans, layouts, information, data and details included in this brochure are indicative only and may change at any time up to the final 'as built' status in accordance with final designs of the project, regulatory approvals and planning permissions. All accessories and interior finishes such as wallpaper, chandeliers, furniture, electronics, white goods, curtains, hard and soft landscaping, pavements, features, gym, swimming pool(s) and other elements displayed in the brochure, or within the show apartment or between the plot boundary and the unit, are not part of the unit and are shown for illustrative purposes only.