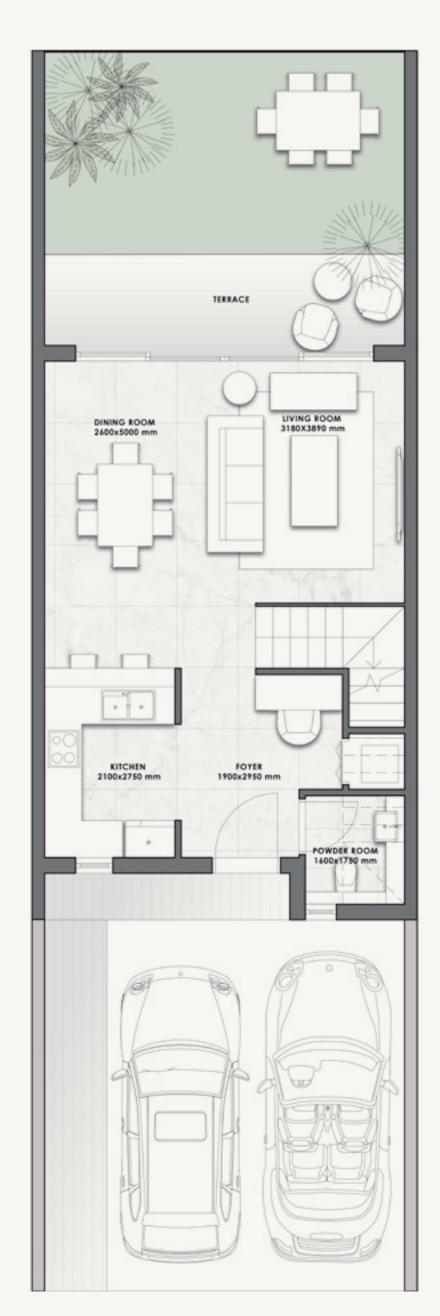

D

| VILLA | V-12M |      |  |
|-------|-------|------|--|
|       |       |      |  |
|       | SQM   | SQFT |  |
|       |       |      |  |

**Disclaimer:** All pictures, plans, layouts, information, data and details included in this brochure are indicative only and may change at any time up to the final 'as built' status in accordance with final designs of the project, regulatory approvals and planning permissions. All accessories and interior finishes such as wallpaper, chandeliers, furniture, electronics, white goods, curtains, hard and soft landscaping, pavements, features, gym, swimming pool(s) and other elements displayed in the brochure, or within the show apartment or between the plot boundary and the unit, are not part of the unit and are shown for illustrative purposes only.







ROUND FLOOR

FIRST FLOOR



### TOP OF THE WORLD VILLA B



- FRONT VIEW -



- REAR VIEW -

| 3-BED | VILLA | SQM | SQFT  |
|-------|-------|-----|-------|
|       | V-15E | 159 | 1,710 |

**Disclaimer:** All pictures, plans, layouts, information, data and details included in this brochure are indicative only and may change at any time up to the final 'as built' status in accordance with final designs of the project, regulatory approvals and planning permissions. All accessories and interior finishes such as wallpaper, chandeliers, furniture, electronics, white goods, curtains, hard and soft landscaping, pavements, features, gym, swimming pool(s) and other elements displayed in the brochure, or within the show apartment or between the plot boundary and the unit, are not part of the