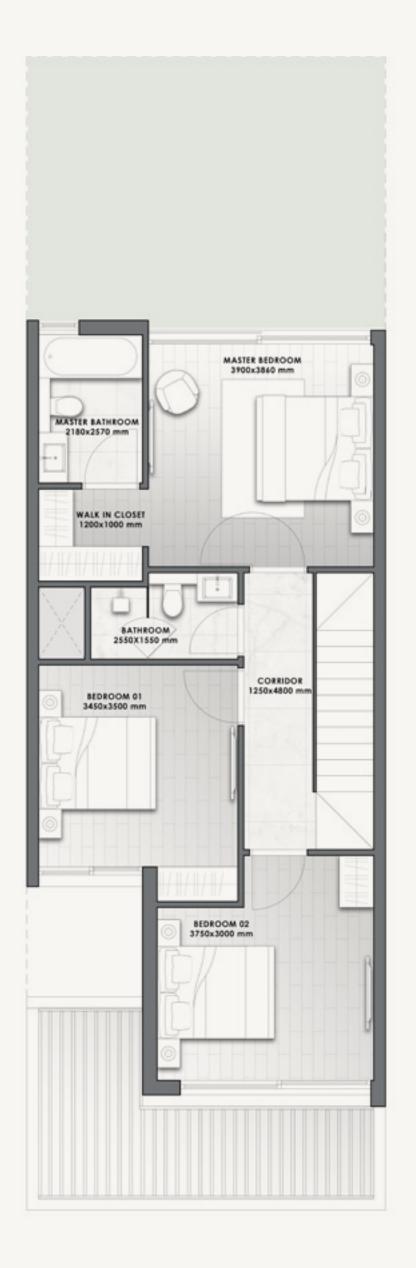

| VILLA | V-12M |      |  |
|-------|-------|------|--|
|       |       |      |  |
|       | SQM   | SQFT |  |
|       |       |      |  |

**Disclaimer:** All pictures, plans, layouts, information, data and details included in this brochure are indicative only and may change at any time up to the final 'as built' status in accordance with final designs of the project, regulatory approvals and planning permissions. All accessories and interior finishes such as wallpaper, chandeliers, furniture, electronics, white goods, curtains, hard and soft landscaping, pavements, features, gym, swimming pool(s) and other elements displayed in the brochure, or within the show apartment or between the plot boundary and the unit, are not part of the unit and are shown for illustrative purposes only.







ROUND FLOOR

FIRST FLOOR



### TOP OF THE WORLD VILLA B



- FRONT VIEW -



- REAR VIEW -

| 3-BED | VILLA | SQM | SQFT  |
|-------|-------|-----|-------|
|       | V-15E | 159 | 1,710 |

**Disclaimer:** All pictures, plans, layouts, information, data and details included in this brochure are indicative only and may change at any time up to the final 'as built' status in accordance with final designs of the project, regulatory approvals and planning permissions. All accessories and interior finishes such as wallpaper, chandeliers, furniture, electronics, white goods, curtains, hard and soft landscaping, pavements, features, gym, swimming pool(s) and other elements displayed in the brochure, or within the show apartment or between the plot boundary and the unit, are not part of the un