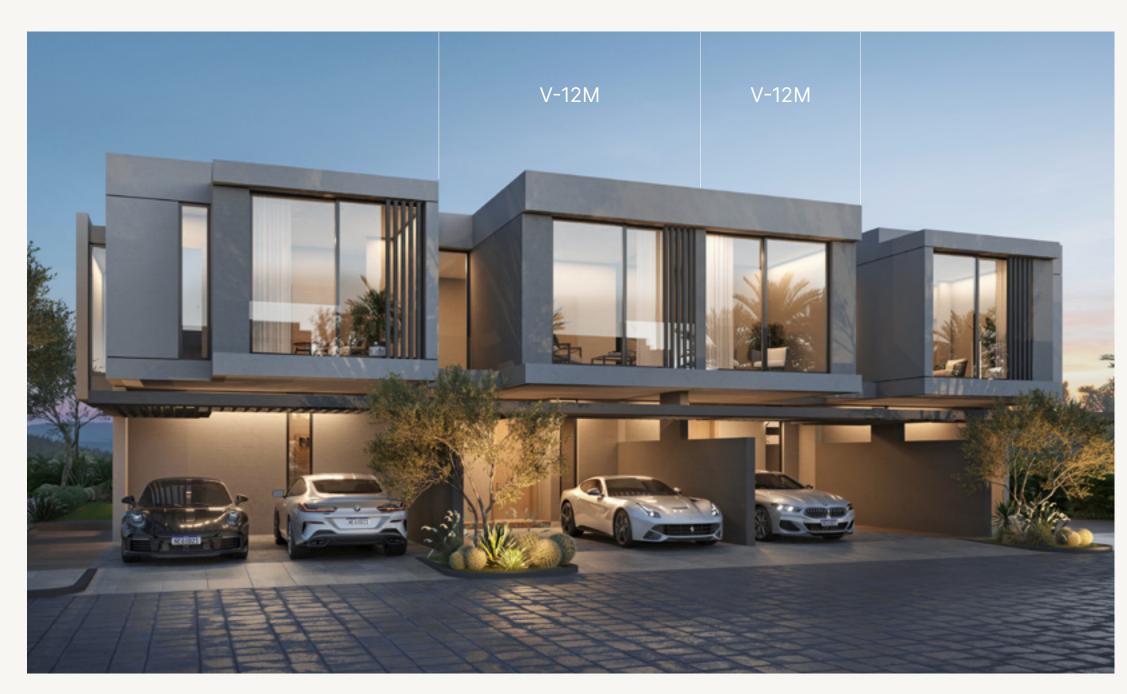

### TOP OF THE WORLD VILLA A

- FRONT VIEW -

- REAR VIEW -

| 3-BED | VILLA | SQM | SQFT  |
|-------|-------|-----|-------|
|       | V-12M | 125 | 1,345 |

**Disclaimer:** All pictures, plans, layouts, information, data and details included in this brochure are indicative only and may change at any time up to the final 'as built' status in accordance with final designs of the project, regulatory approvals and planning permissions. All accessories and interior finishes such as wallpaper, chandeliers, furniture, electronics, white goods, curtains, hard and soft landscaping, pavements, features, gym, swimming pool(s) and other elements displayed in the brochure, or within the show apartment or between the plot boundary and the unit, are not part of the unit and are shown for illustrative purposes only.

## TOP OF THE WORLD VILLA A

#### 3-BED

| VILLA | V-12M |      |  |
|-------|-------|------|--|
|       |       |      |  |
|       | SQM   | SQFT |  |
|       |       |      |  |

**Disclaimer:** All pictures, plans, layouts, information, data and details included in this brochure are indicative only and may change at any time up to the final 'as built' status in accordance with final designs of the project, regulatory approvals and planning permissions. All accessories and interior finishes such as wallpaper, chandeliers, furniture, electronics, white goods, curtains, hard and soft landscaping, pavements, features, gym, swimming pool(s) and other elements displayed in the brochure, or within the show apartment or between the plot boundary and the unit, are not part of the unit and are shown for illustrative purposes only.