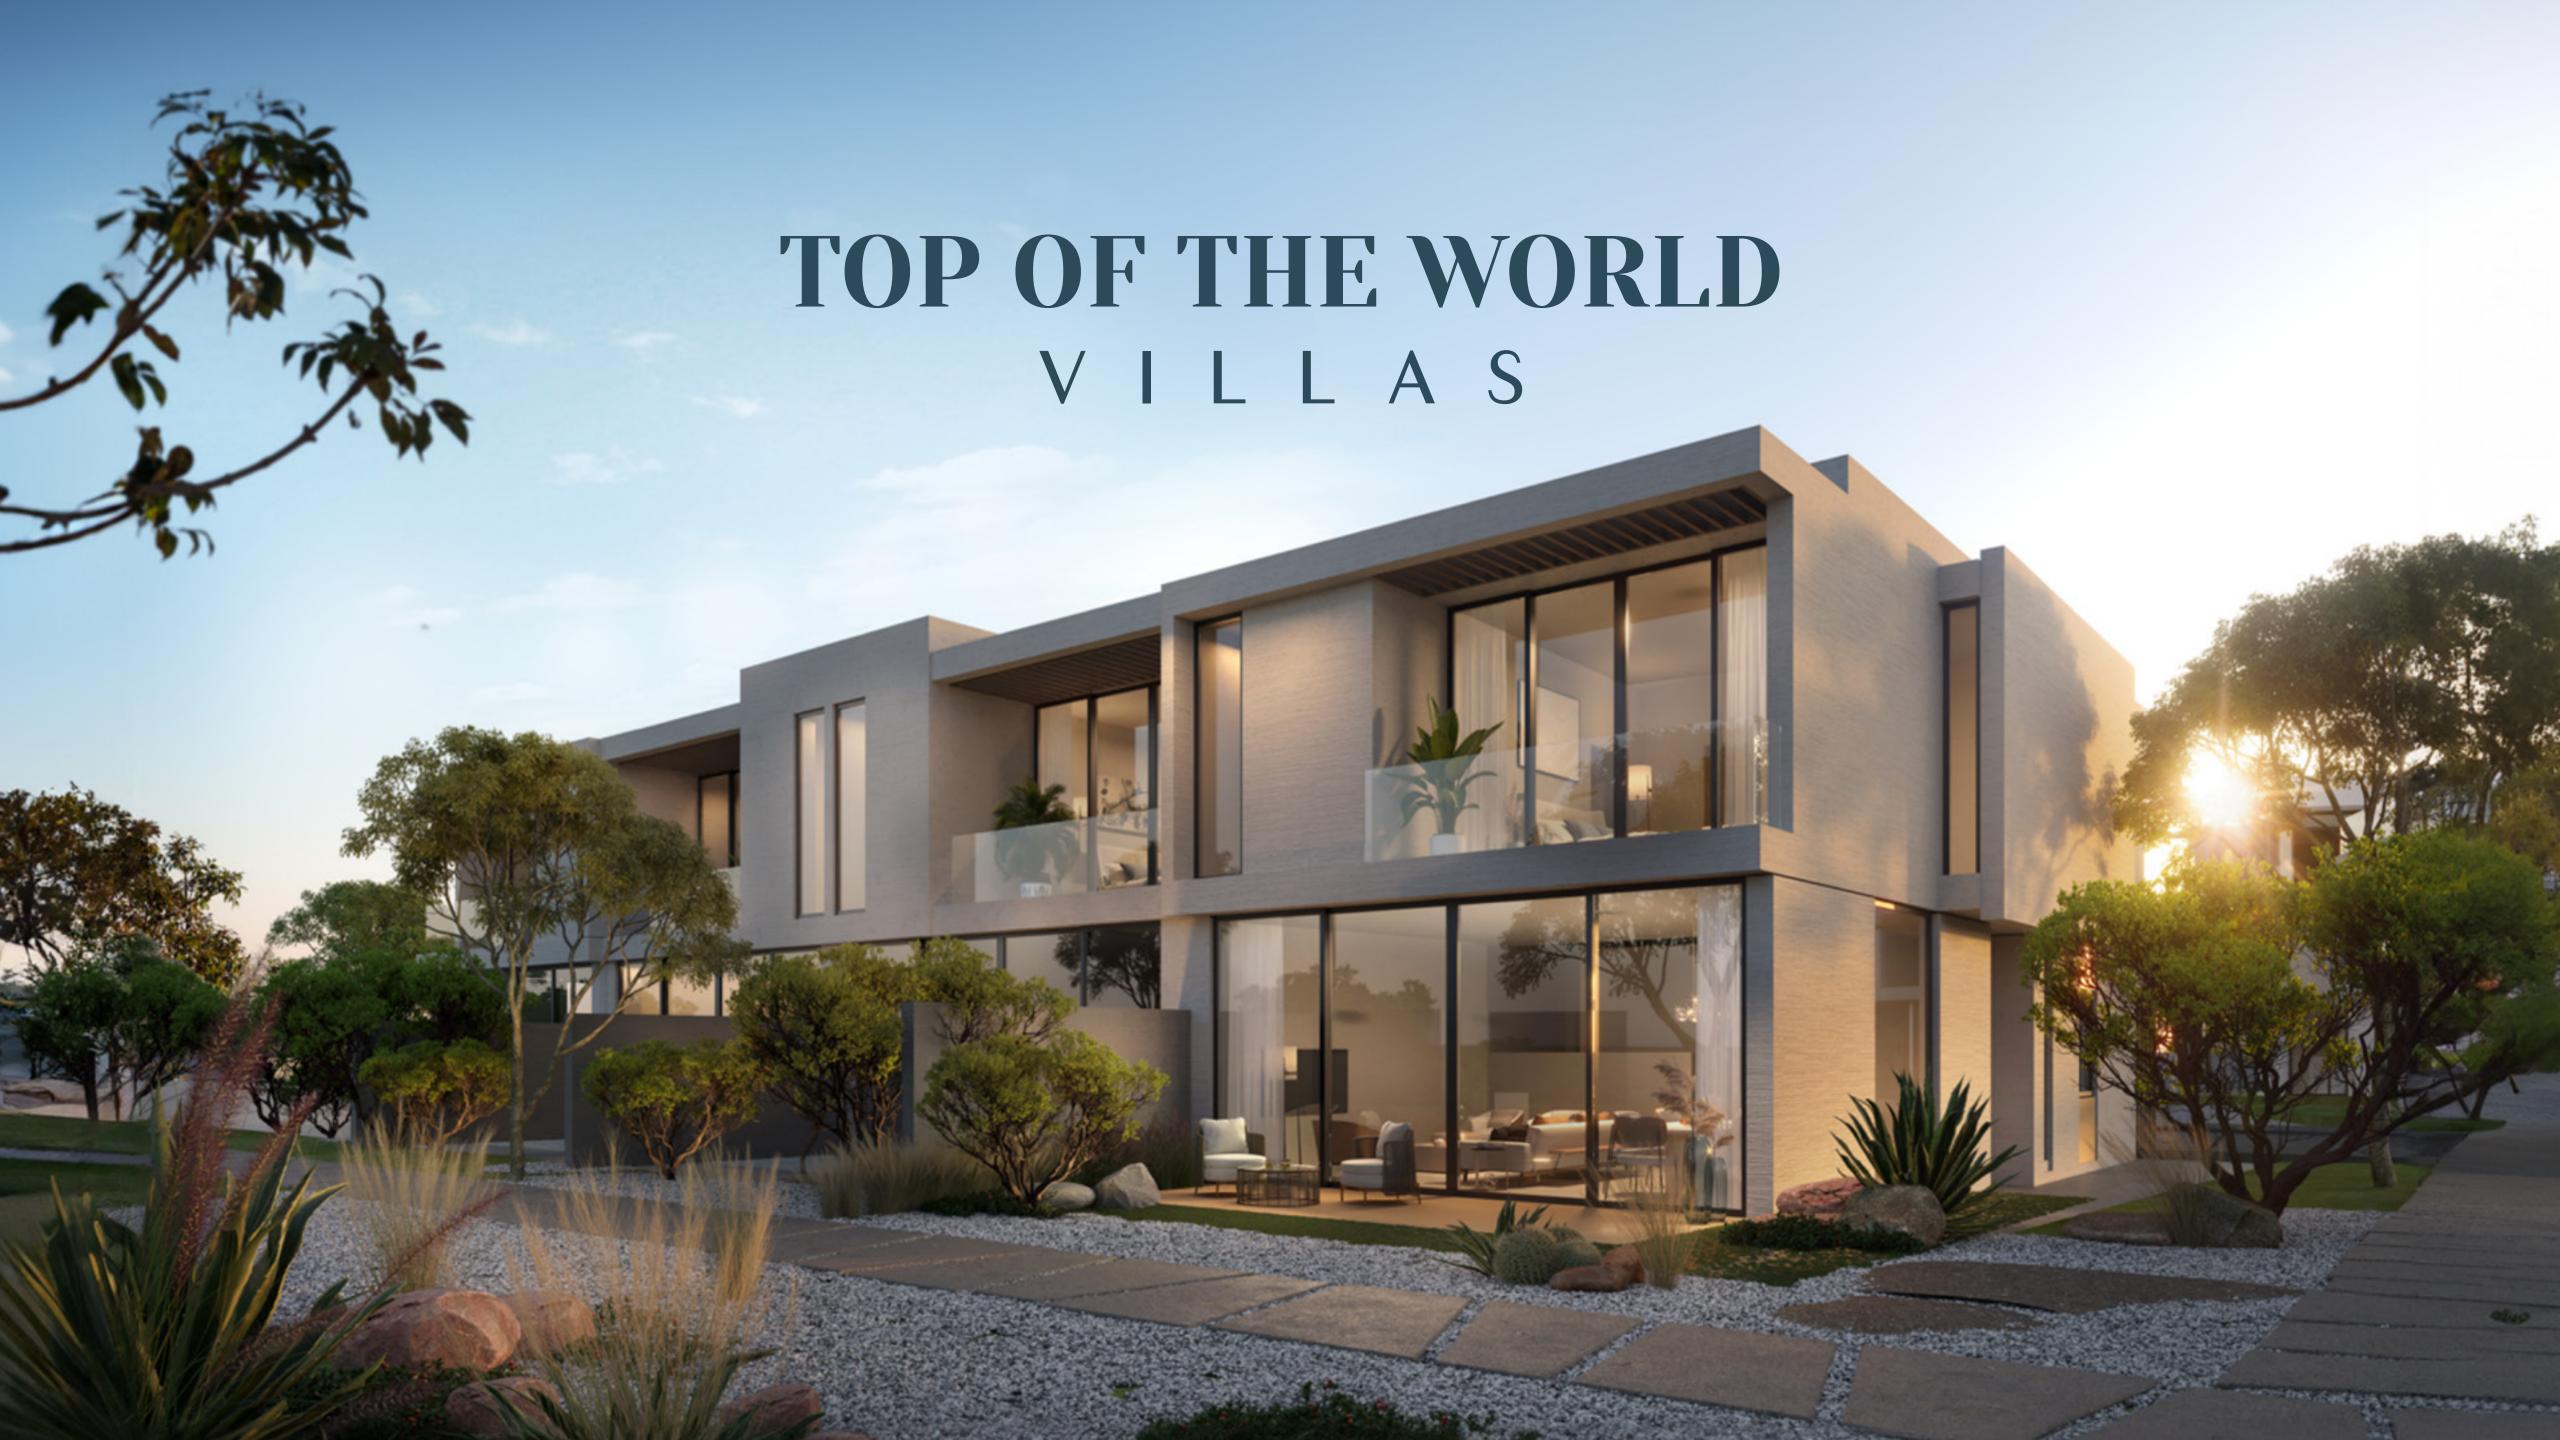

### TOP OF THE WORLD VILLA A

- FRONT VIEW -

- REAR VIEW -

| 3-BED | VILLA | SQM | SQFT  |
|-------|-------|-----|-------|
|       | V-12M | 125 | 1,345 |

**Disclaimer:** All pictures, plans, layouts, information, data and details included in this brochure are indicative only and may change at any time up to the final 'as built' status in accordance with final designs of the project, regulatory approvals and planning permissions. All accessories and interior finishes such as wallpaper, chandeliers, furniture, electronics, white goods, curtains, hard and soft landscaping, pavements, features, gym, swimming pool(s) and other elements displayed in the brochure, or within the show apartment or between the plot boundary and the unit, are not part of the unit and are shown for illustrative purposes only.

## TOP OF THE WORLD VILLA A