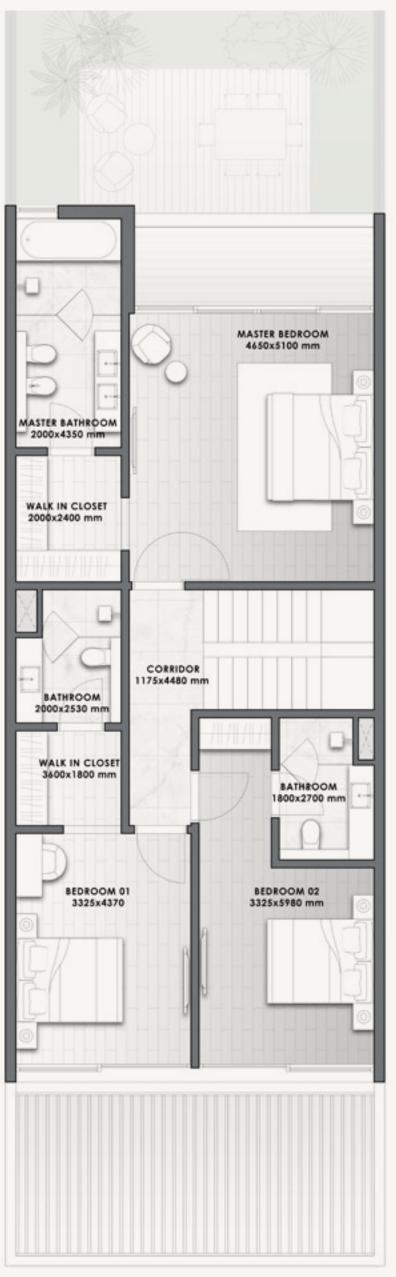

### TOP OF THE WORLD VILLA C

- FRONT VIEW -

- REAR VIEW -

| 3-BED | VILLA | SQM | SQFT  |
|-------|-------|-----|-------|
|       | V-22M | 209 | 2,247 |

**Disclaimer:** All pictures, plans, layouts, information, data and details included in this brochure are indicative only and may change at any time up to the final 'as built' status in accordance with final designs of the project, regulatory approvals and planning permissions. All accessories and interior finishes such as wallpaper, chandeliers, furniture, electronics, white goods, curtains, hard and soft landscaping, pavements, features, gym, swimming pool(s) and other elements displayed in the brochure, or within the show apartment or between the plot boundary and the unit, are not part of the unit and are shown for illustrative purposes only.

### TOP OF THE WORLD VILLA C

#### 3-BED

| VILLA | V-22M |       |  |
|-------|-------|-------|--|
|       |       |       |  |
|       | SQM   | SQFT  |  |
|       |       | 2,247 |  |

**Disclaimer:** All pictures, plans, layouts, information, data and details included in this brochure are indicative only and may change at any time up to the final 'as built' status in accordance with final designs of the project, regulatory approvals and planning permissions. All accessories and interior finishes such as wallpaper, chandeliers, furniture, electronics, white goods, curtains, hard and soft landscaping, pavements, features, gym, swimming pool(s) and other elements displayed in the brochure, or within the show apartment or between the plot boundary and the unit, are not part of the unit and are shown for illustrative purposes only.

GROUND FLOOR

FIRST FLOOR