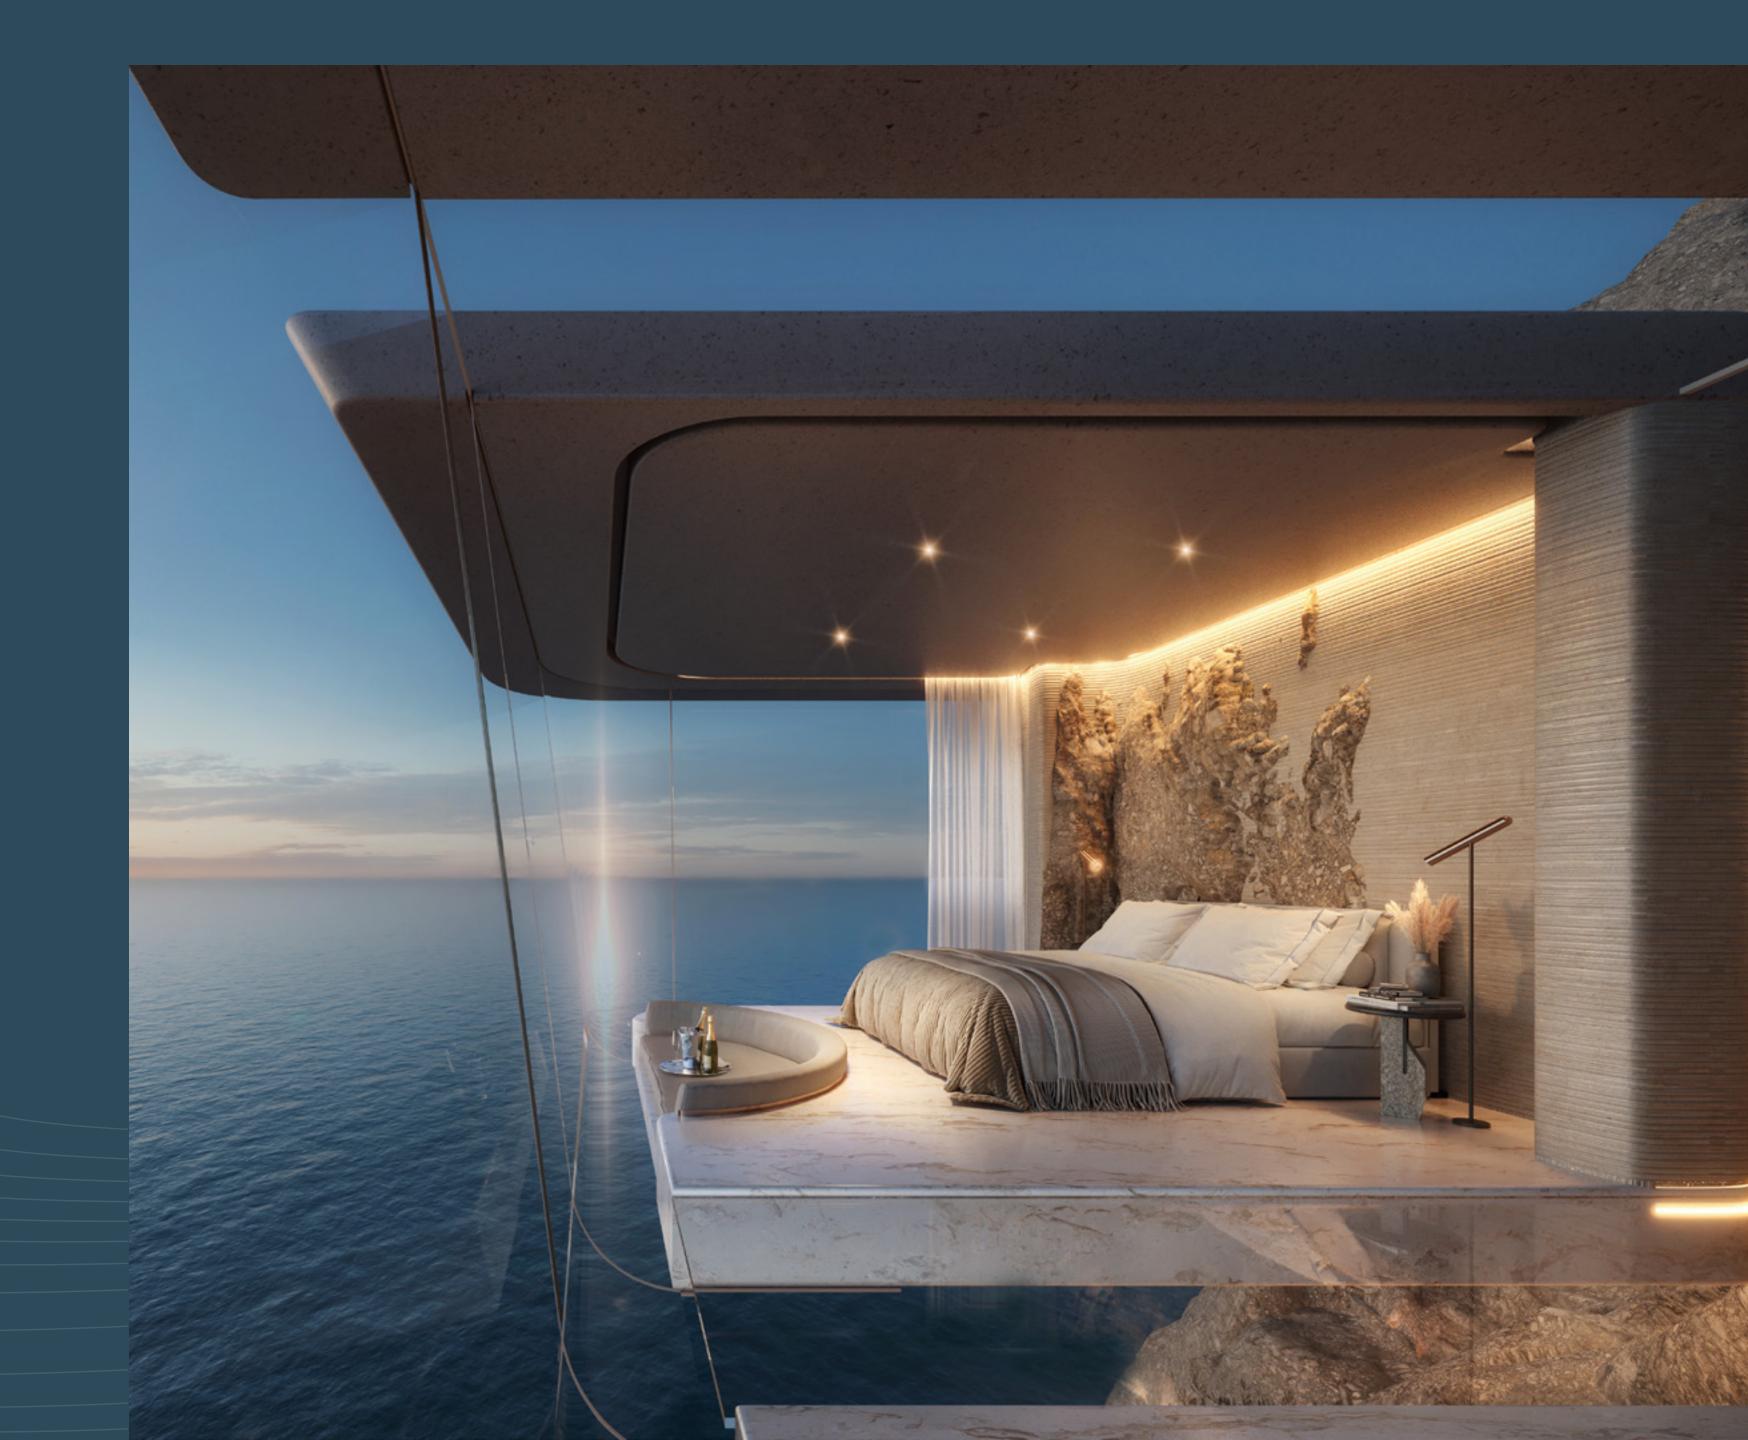

# HOME TO THE MOST BEAUTIFUL HOTEL ON EARTH

Hidden in between the cliffs is a charming hotel, open air lounge, and floating suites, overlooking the picturesque horizon from all sides. The hotel's voluptuous interiors, earthy tones and touches of greenery harmoniously blend with the landscape, transporting guests to the edge of the world.