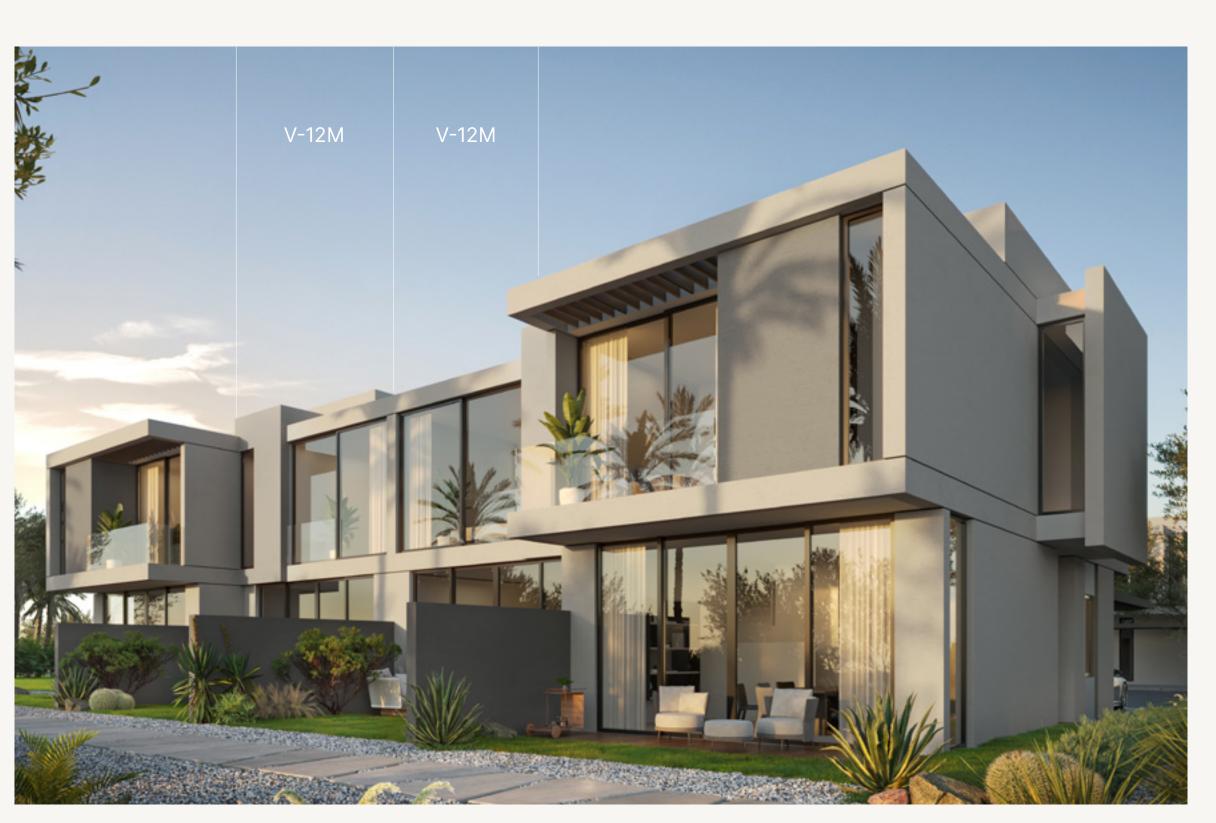

### TOP OF THE WORLD VILLA A

- FRONT VIEW -

- REAR VIEW -

| 3-BED | VILLA | SQM | SQFT  |
|-------|-------|-----|-------|
|       | V-12M | 125 | 1,345 |

**Disclaimer:** All pictures, plans, layouts, information, data and details included in this brochure are indicative only and may change at any time up to the final 'as built' status in accordance with final designs of the project, regulatory approvals and planning permissions. All accessories and interior finishes such as wallpaper, chandeliers, furniture, electronics, white goods, curtains, hard and soft landscaping, pavements, features, gym, swimming pool(s) and other elements displayed in the brochure, or within the show apartment or between the plot boundary and the unit, are not part of the unit and are shown for illustrative purposes only.

## TOP OF THE WORLD VILLA A

#### 3-BED

| VILLA | V-12M |      |  |
|-------|-------|------|--|
|       |       |      |  |
|       | SQM   | SQFT |  |
|       |       |      |  |

**Disclaimer:** All pictures, plans, layouts, information, data and details included in this brochure are indicative only and may change at any time up to the final 'as built' status in accordance with final designs of the project, regulatory approvals and planning permissions. All accessories and interior finishes such as wallpaper, chandeliers, furniture, electronics, white goods, curtains, hard and soft landscaping, pavements, features, gym, swimming pool(s) and other elements displayed in the brochure, or within the show apartment or between the plot boundary and the unit, are not part of the unit and are shown for illustrative purposes only.