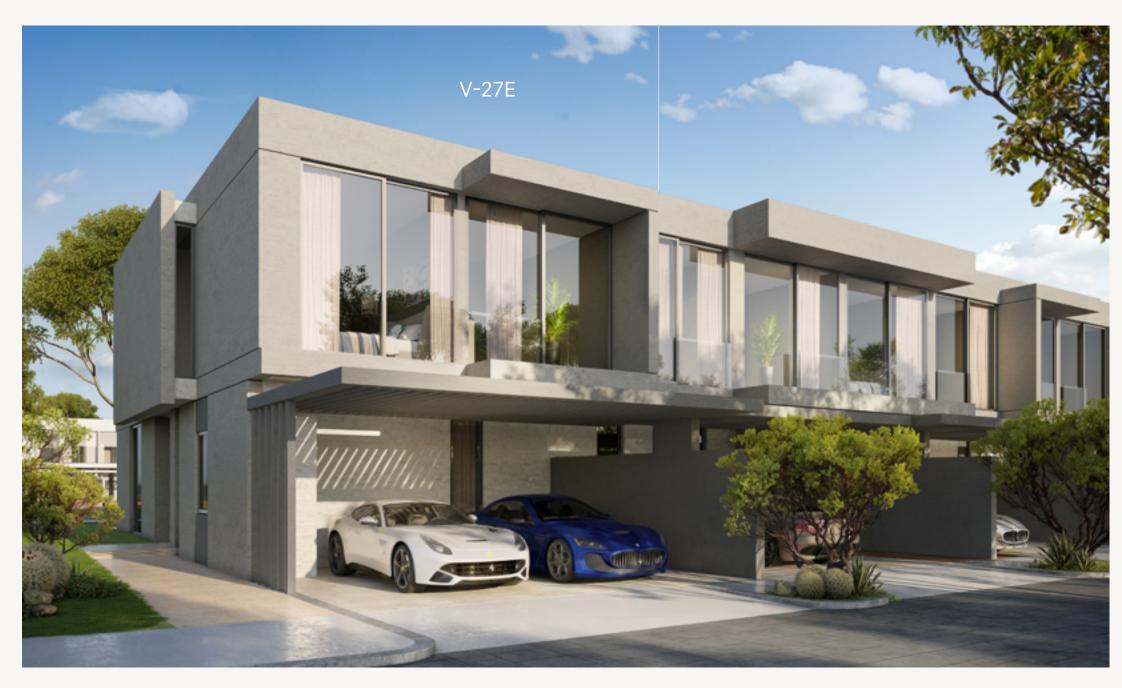

### TOP OF THE WORLD VILLA D

- FRONT VIEW -

- REAR VIEW -

| 3-BED | VILLA | SQM | SQFT  |
|-------|-------|-----|-------|
|       | V-27E | 224 | 2,413 |

**Disclaimer:** All pictures, plans, layouts, information, data and details included in this brochure are indicative only and may change at any time up to the final 'as built' status in accordance with final designs of the project, regulatory approvals and planning permissions. All accessories and interior finishes such as wallpaper, chandeliers, furniture, electronics, white goods, curtains, hard and soft landscaping, pavements, features, gym, swimming pool(s) and other elements displayed in the brochure, or within the show apartment or between the plot boundary and the unit, are not part of the unit and are shown for illustrative purposes only.