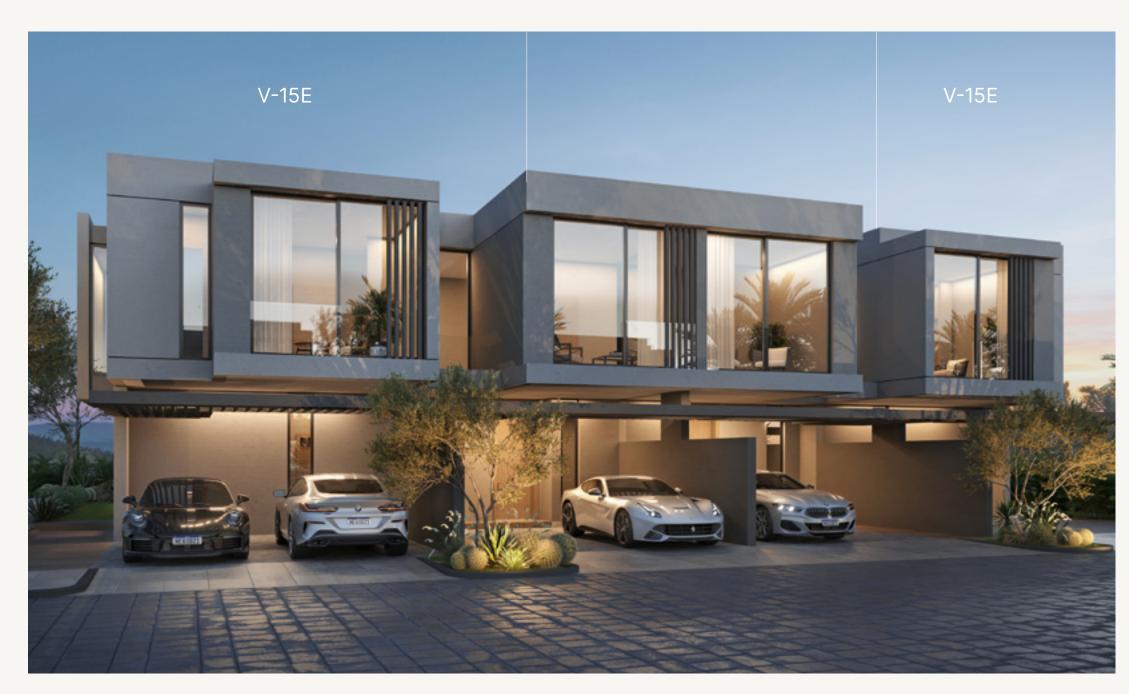

### TOP OF THE WORLD VILLA B

- FRONT VIEW -

- REAR VIEW -

| 3-BED | VILLA | SQM | SQFT  |
|-------|-------|-----|-------|
|       | V-15E | 159 | 1,710 |

**Disclaimer:** All pictures, plans, layouts, information, data and details included in this brochure are indicative only and may change at any time up to the final 'as built' status in accordance with final designs of the project, regulatory approvals and planning permissions. All accessories and interior finishes such as wallpaper, chandeliers, furniture, electronics, white goods, curtains, hard and soft landscaping, pavements, features, gym, swimming pool(s) and other elements displayed in the brochure, or within the show apartment or between the plot boundary and the unit, are not part of the unit and are shown for illustrative purposes only.