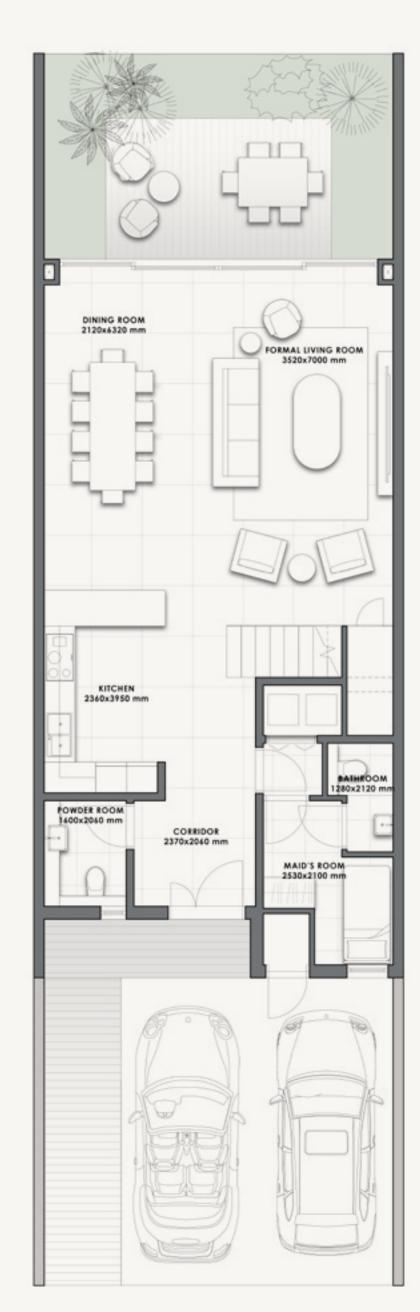

### TOP OF THE WORLD VILLA C

- FRONT VIEW -

- REAR VIEW -

| 3-BED | VILLA | SQM | SQFT  |
|-------|-------|-----|-------|
|       | V-22M | 209 | 2,247 |

**Disclaimer:** All pictures, plans, layouts, information, data and details included in this brochure are indicative only and may change at any time up to the final 'as built' status in accordance with final designs of the project, regulatory approvals and planning permissions. All accessories and interior finishes such as wallpaper, chandeliers, furniture, electronics, white goods, curtains, hard and soft landscaping, pavements, features, gym, swimming pool(s) and other elements displayed in the brochure, or within the show apartment or between the plot boundary and the unit, are not part of the unit and are shown for illustrative purposes only.

### TOP OF THE WORLD VILLA C

#### 3-BED

| VILLA | V-22M |       |  |
|-------|-------|-------|--|
|       |       |       |  |
|       | SQM   | SQFT  |  |
|       |       | 2,247 |  |

**Disclaimer:** All pictures, plans, layouts, information, data and details included in this brochure are indicative only and may change at any time up to the final 'as built' status in accordance with final designs of the project, regulatory approvals and planning permissions. All accessories and interior finishes such as wallpaper, chandeliers, furniture, electronics, white goods, curtains, hard and soft landscaping, pavements, features, gym, swimming pool(s) and other elements displayed in the brochure, or within the show apartment or between the plot boundary and the unit, are not part of the unit and are shown for illustrative purposes only.

GROUND FLOOR

FIRST FLOOR