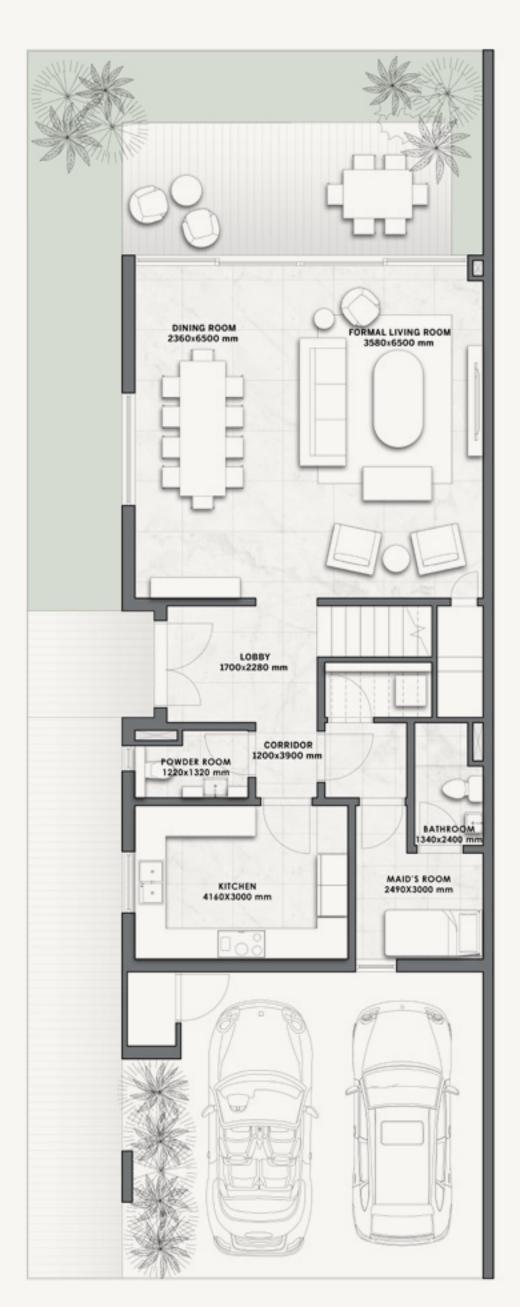

### TOP OF THE WORLD VILLA D

- FRONT VIEW -

- REAR VIEW -

| 3-BED | VILLA | SQM | SQFT  |
|-------|-------|-----|-------|
|       | V-27E | 224 | 2,413 |

**Disclaimer:** All pictures, plans, layouts, information, data and details included in this brochure are indicative only and may change at any time up to the final 'as built' status in accordance with final designs of the project, regulatory approvals and planning permissions. All accessories and interior finishes such as wallpaper, chandeliers, furniture, electronics, white goods, curtains, hard and soft landscaping, pavements, features, gym, swimming pool(s) and other elements displayed in the brochure, or within the show apartment or between the plot boundary and the unit, are not part of the unit and are shown for illustrative purposes only.

GROUND FLOOR

FIRST FLOOR

A PARTNERSHIP BETWEEN